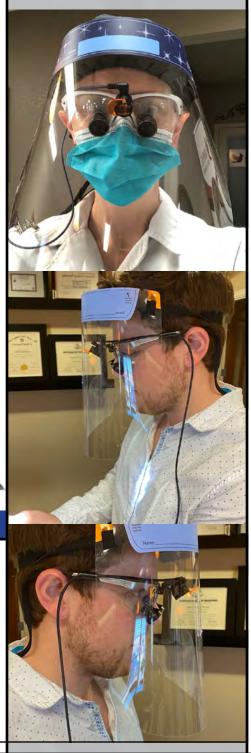

## EXTENDED PREMIUM FACE SHIELD

The premium **REUSABLE** face shield is designed for dentists, hygienists, orthodontists, and other medical professionals who use magnifications loupes + lights. The face shield is lightweight and comfortable to wear.

EXTRA THICK FOREHEAD PAD CREATES EXTRA SPACE FOR DENTAL LOUPE + LIGHT

EXTRA FOREHEAD FOAM THICKNESS

## Extended Dental Version

Extended forehead foam creates additional space between face and shield for many loupes + lights.

Upstaging Inc.

Sycamore, IL 60178

815-899-9888 w

www.upstaging.com sales@upstaging.com