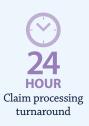

#### **Easy and Quick Payments**

In addition to favorable fee reimbursement, SDC pays claims quickly, so you won't have to wait to be paid. Claims are processed in 24 hours and paid weekly. Dentists and specialists who take advantage of our auto deposit program enjoy their payments electronically deposited into their account for even quicker payments.