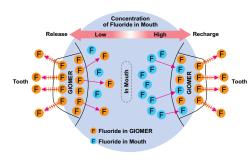

## FLUORIDE RELEASE AND RECHARGE (GIOMER)

Shofu's GIOMER chemistry gives Beautifil II Gingiva long-term ion exchange for anti-bacterial and acid neutralizing effects which may help minimize problems caused by plaque and biofilm. A University of Florida Dental School clinical study showed no secondary caries after 8 years!\*

**Beautifil II Gingiva** with Giomer Minimal Bacteria

**Competitive Composite** Advanced Bacterial Colonization

Fluoride Release & Recharge from GIOMER

<sup>\*1.</sup> Gordan V.V., et al. A clinical evaluation of a self-etching primer and a Giomer restorative material: Results at 8 years. JAM Dent. Assoc. 2007;138:621-627