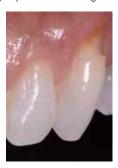

## **AESTHETIC**

Beautifil II Gingiva is a nano-hybrid universal composite that comes in five unique shades; allowing you to aesthetically restore patients of all ethnicities by improving gingival symmetry, repairing recession, and disguising exposed C&B margins and implant abutments.

Victor Ortiz, DDS