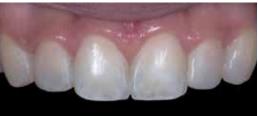

## **AESTHETIC**

Beautifil II Gingiva is a nano-hybrid universal composite that comes in five unique shades; allowing you to aesthetically restore patients of all ethnicities by improving gingival symmetry, repairing recession, and disguising exposed C&B margins and implant abutments.

Victor Ortiz, DDS