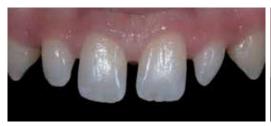

## **AESTHETIC**

Beautifil II Gingiva is a nano-hybrid universal composite that comes in five unique shades; allowing you to aesthetically restore patients of all ethnicities by improving gingival symmetry, repairing recession, and disguising exposed C&B margins and implant abutments.

Victor Ortiz, DDS