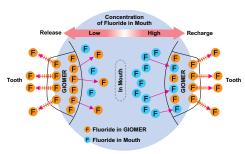

## FLUORIDE RELEASE AND RECHARGE (GIOMER)

Shofu's GIOMER chemistry gives Beautifil II Gingiva long-term ion exchange for anti-bacterial and acid neutralizing effects which may help minimize problems caused by plaque and biofilm. A University of Florida Dental School clinical study showed no secondary caries after 8 years!\*

**Beautifil II Gingiva** with Giomer Minimal Bacteria

**Competitive Composite** Advanced Bacterial Colonization

Fluoride Release & Recharge from GIOMER

<sup>\*1.</sup> Gordan V.V., et al. A clinical evaluation of a self-etching primer and a Giomer restorative material: Results at 8 years. JAM Dent. Assoc. 2007;138:621-627

# **FLUORIDE RELEASE AND RECHARGE (GIOMER)**

Shofu's GIOMER chemistry gives **Beautifil II Enamel** long-term ion exchange for anti-bacterial and acid neutralizing effects which may help minimize problems caused by plaque and biofilm. A University of Florida Dental School clinical study showed no secondary caries after 8 years!\*

Beautifil II Enamel with Giomer
Minimal Bacteria

Competitive Composite
Advanced Bacterial
Colonization

Fluoride Release & Recharge from GIOMER

<sup>\*1.</sup> Gordan V.V., et al. A clinical evaluation of a self-etching primer and a Giomer restorative material: Results at 8 years. JAM Dent. Assoc. 2007;138:621-627