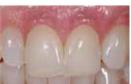

## **AESTHETIC**

Beautifil II Gingiva is a nano-hybrid universal composite that comes in five unique shades; allowing you to aesthetically restore patients of all ethnicities by improving gingival symmetry, repairing recession, and disguising exposed C&B margins and implant abutments.