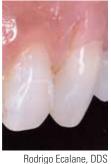

## **AESTHETIC**

Beautifil II Gingiva is a nano-hybrid universal composite that comes in five unique shades; allowing you to aesthetically restore patients of all ethnicities by improving gingival symmetry, repairing recession, and disguising exposed C&B margins and implant abutments.

Victor Ortiz, DDS