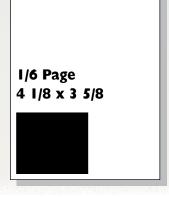

#### **Ad Dimensions**

| Full page           | 8 1/2 x 11 1/4 |
|---------------------|----------------|
| I/2 page horizontal | 8 1/2 x 5 1/2  |
| I/2 page vertical   | 4 I/8 x II I/4 |
| I/4 page            | 4 1/8 x 5 1/2  |
| I/6 page            | 4 1/8 x 3 5/8  |