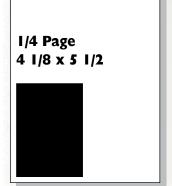

#### **Ad Dimensions**

| Full page           | 8 1/2 x 11 1/4 |
|---------------------|----------------|
| I/2 page horizontal | 8 1/2 x 5 1/2  |
| I/2 page vertical   | 4 I/8 x II I/4 |
| I/4 page            | 4 1/8 x 5 1/2  |
| I/6 page            | 4 1/8 x 3 5/8  |