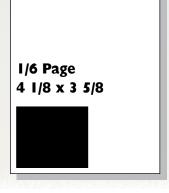

#### **Ad Dimensions**

| Full page           | 8 I/2 x II I/4 |
|---------------------|----------------|
| I/2 page horizontal | 8 I/2 x 5 I/2  |
| I/2 page vertical   | 4 I/8 x II I/4 |
| I/4 page            | 4 1/8 x 5 1/2  |
| I/6 page            | 4 1/8 x 3 5/8  |