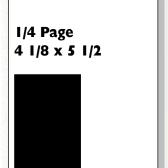

#### **Ad Dimensions**

| Full page           | 8 I/2 x II I/4 |
|---------------------|----------------|
| I/2 page horizontal | 8 I/2 x 5 I/2  |
| I/2 page vertical   | 4 I/8 x II I/4 |
| I/4 page            | 4 1/8 x 5 1/2  |
| I/6 page            | 4 1/8 x 3 5/8  |