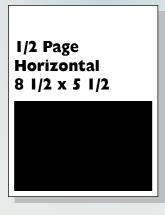

#### **Ad Dimensions**

| Full page           | 8 I/2 x II I/4 |
|---------------------|----------------|
| I/2 page horizontal | 8 I/2 x 5 I/2  |
| I/2 page vertical   | 4 I/8 x II I/4 |
| I/4 page            | 4 1/8 x 5 1/2  |
| I/6 page            | 4 1/8 x 3 5/8  |