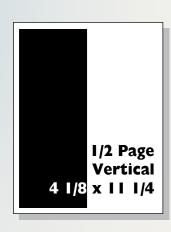

#### **Ad Dimensions**

| Full page           | 8 I/2 x II I/4 |
|---------------------|----------------|
| I/2 page horizontal | 8 I/2 x 5 I/2  |
| I/2 page vertical   | 4 I/8 x II I/4 |
| I/4 page            | 4 1/8 x 5 1/2  |
| I/6 page            | 4 1/8 x 3 5/8  |