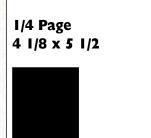

#### **Ad Dimensions**

| Full page           | 8 I/2 x II I/4 |
|---------------------|----------------|
| I/2 page horizontal | 8 I/2 x 5 I/2  |
| I/2 page vertical   | 4 I/8 x II I/4 |
| I/4 page            | 4 1/8 x 5 1/2  |
| I/6 page            | 4 1/8 x 3 5/8  |