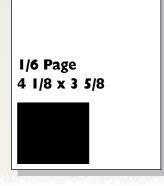

#### **Ad Dimensions**

| Full page           | 8 I/2 x II I/4 |
|---------------------|----------------|
| I/2 page horizontal | 8 I/2 x 5 I/2  |
| I/2 page vertical   | 4 I/8 x II I/4 |
| I/4 page            | 4 1/8 x 5 1/2  |
| I/6 page            | 4 1/8 x 3 5/8  |