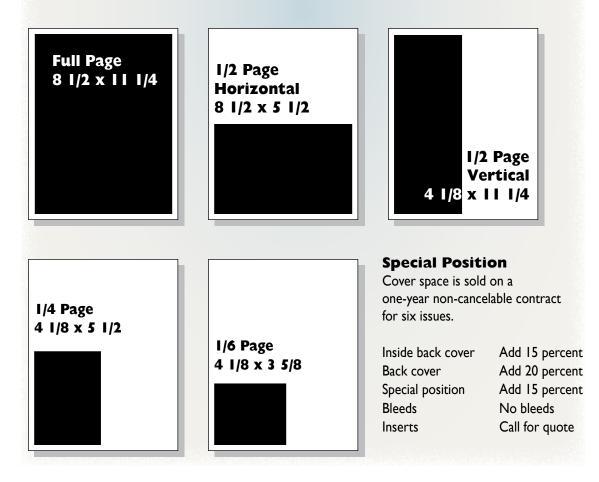

# Ad Dimensions

| Full page           | 8  /2 x     /4 |
|---------------------|----------------|
| I/2 page horizontal | 8 1/2 x 5 1/2  |
| I/2 page vertical   | 4  /8 x     /4 |
| I/4 page            | 4 1/8 x 5 1/2  |
| I/6 page            | 4 1/8 x 3 5/8  |

## **Special Position**

Cover space is sold on a one-year non-cancelable contract for six issues.

| Inside back cover | Add 15 percent. |
|-------------------|-----------------|
| Back cover        | Add 20 percent. |
| Special position  | Add 15 percent. |
| Bleeds            | No bleeds.      |
| Inserts           | Call for quote. |