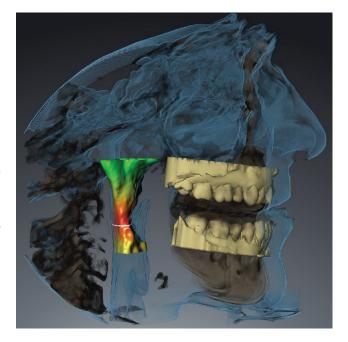

### 3D Imaging Solution

DIAGNOSIS

**37%** incidental finds are observed with the use of cone beam in the practice.

62% of the time endo treatment plans were altered with aid of 3D.

With 3D, you can see and measure canal shape and length, and identify and visualize the number of canals more clearly.