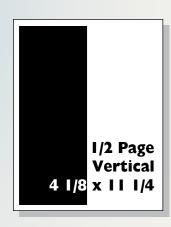

### **Ad Dimensions**

| Full page           | 8 1/2 x 11 1/4 |
|---------------------|----------------|
| I/2 page horizontal | 8 I/2 x 5 I/2  |
| I/2 page vertical   | 4 I/8 x II I/4 |
| I/4 page            | 4 1/8 x 5 1/2  |
| I/6 page            | 4 1/8 x 3 5/8  |