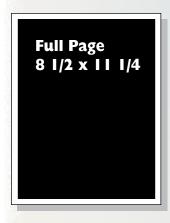

### **Ad Dimensions**

| Full page           | 8 1/2 x 11 1/4 |
|---------------------|----------------|
| I/2 page horizontal | 8 I/2 x 5 I/2  |
| I/2 page vertical   | 4 I/8 x II I/4 |
| I/4 page            | 4 1/8 x 5 1/2  |
| I/6 page            | 4 1/8 x 3 5/8  |