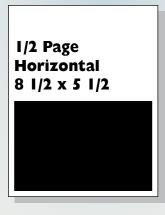

### **Ad Dimensions**

| Full page           | 8 1/2 x 11 1/4 |
|---------------------|----------------|
| I/2 page horizontal | 8 I/2 x 5 I/2  |
| I/2 page vertical   | 4 I/8 x II I/4 |
| I/4 page            | 4 1/8 x 5 1/2  |
| I/6 page            | 4 1/8 x 3 5/8  |